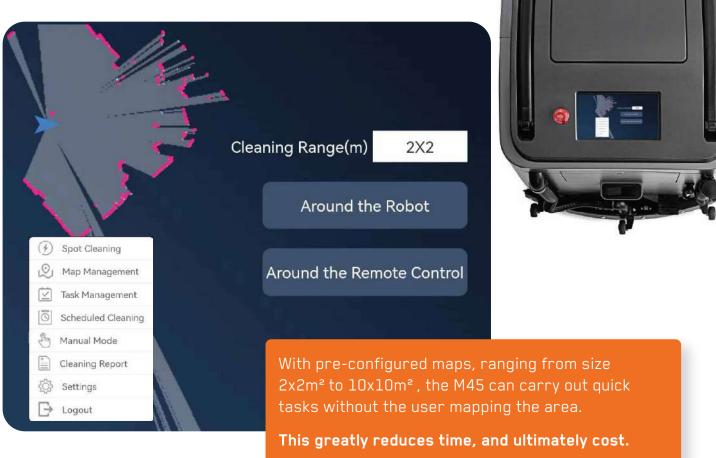

### Key Features

Direct or remote control for flexible deployment.
Easily controlled through apps.

Short Range Control

\*\*\*\*\*\*\*\*\*\*\*\*\*\*\*\*\*\*\*\*\*\*\*\*\*\*\*\*\*\*\*

Long Range Control

Where innovation meets immaculate efficiency, leaving the chore of tidiness in the hands of technology.