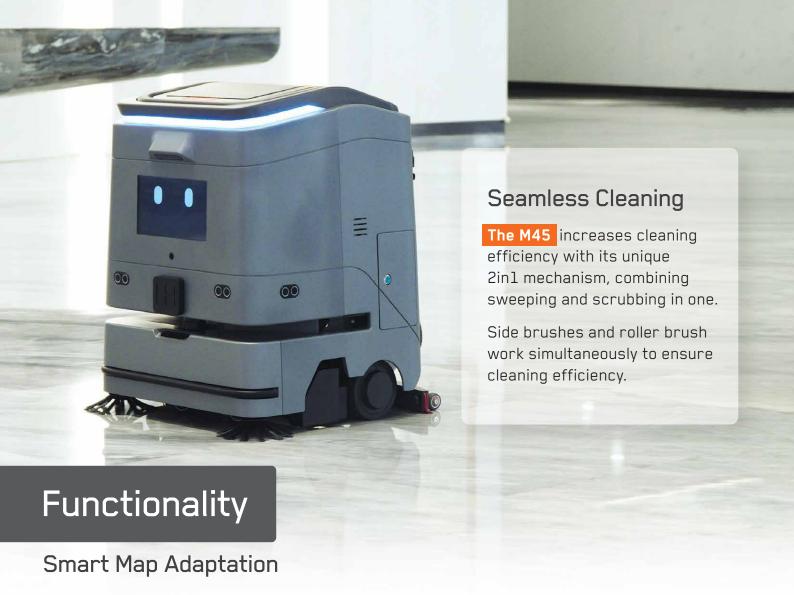

## META - SCRUB 45

Powered by SCOTTY, a Follow-Me Technology

The Meta-Scrub 45 is a compact machine, thus providing great cleaning results even in very tight and crowded spaces.

### Flexible

Auto and manual modes

#### Powerful

strong sensors and lithium battery

#### Handsfree

**DUAL CONTROL MODES** 

Auto - MAX 1M

Manual - MAX 30M

01

Simple user interface and dual screens for different functions

Easy accessible parts for fast maintenance. Handle for easy lifting.