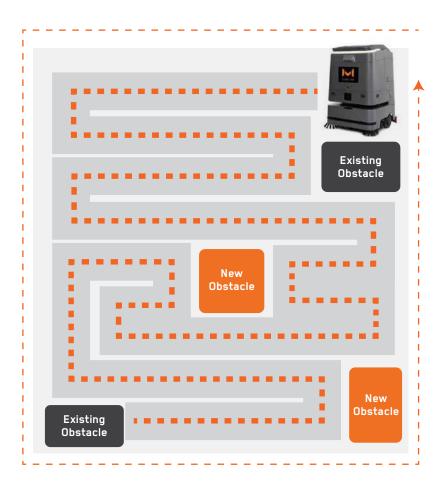

**METABOTS** 

M45 can adapt to map changes by scanning and identifying potential obstacles introduced.

A new cleaning task will be generated based on the new environment.

No entire remapping is necessary, thus making the job more efficient.