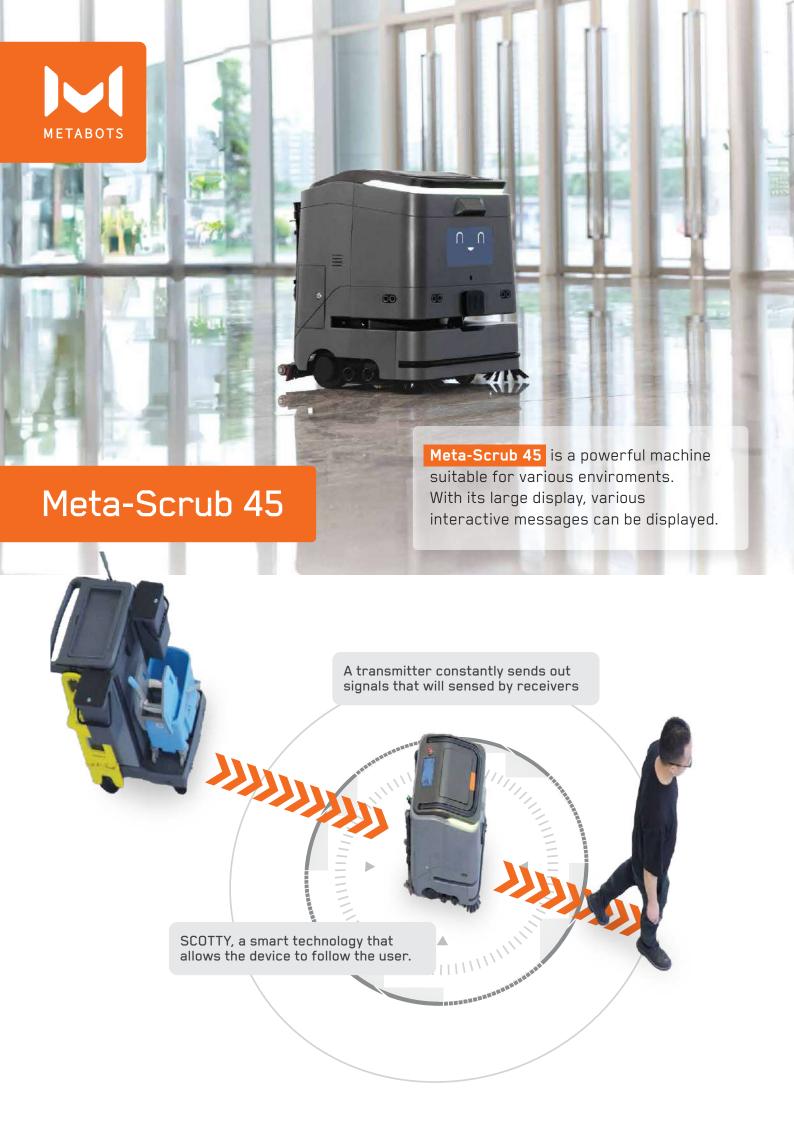

## META - SCRUB 45

Powered by SCOTTY, a Follow-Me Technology

The Meta-Scrub 45 is a compact machine, thus providing great cleaning results even in very tight and crowded spaces.

### Key Features

Direct or remote control for flexible deployment.
Easily controlled through apps.

Short Range Control

\*\*\*\*\*\*\*\*\*\*\*\*\*\*\*\*\*\*\*\*\*\*\*\*\*\*\*\*\*\*\*

Long Range Control

Where innovation meets immaculate efficiency, leaving the chore of tidiness in the hands of technology.