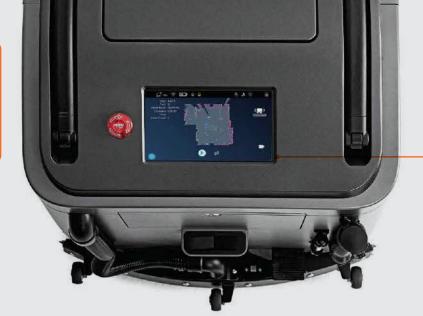

#### Handsfree

**DUAL CONTROL MODES** 

Auto - MAX 1M

Manual - MAX 30M

01

Simple user interface and dual screens for different functions

Easy accessible parts for fast maintenance. Handle for easy lifting.