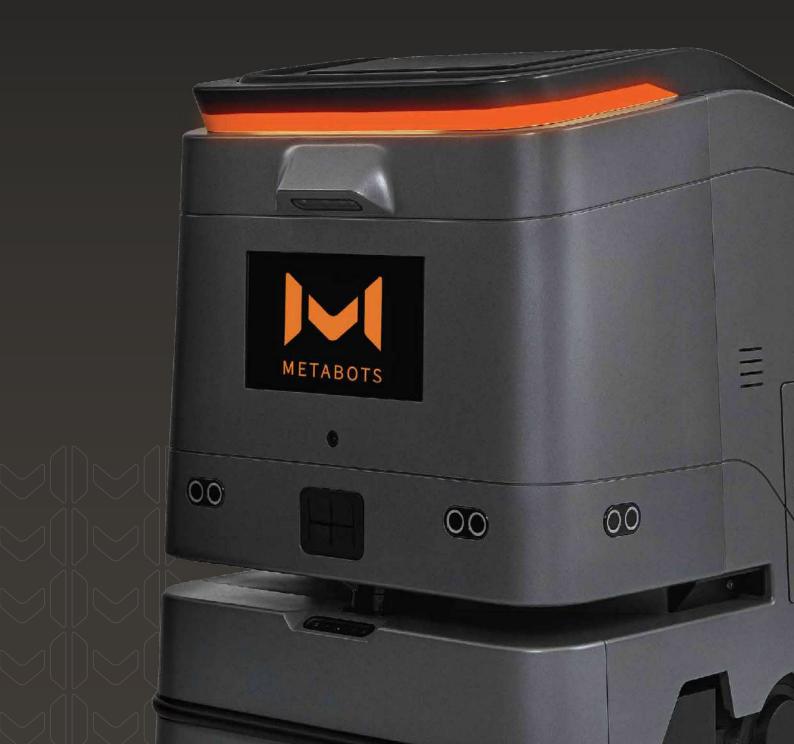

## META - SCRUB 45

Powered by SCOTTY, a Follow-Me Technology

The Meta-Scrub 45 is a compact machine, thus providing great cleaning results even in very tight and crowded spaces.

#### Powerful

strong sensors and lithium battery