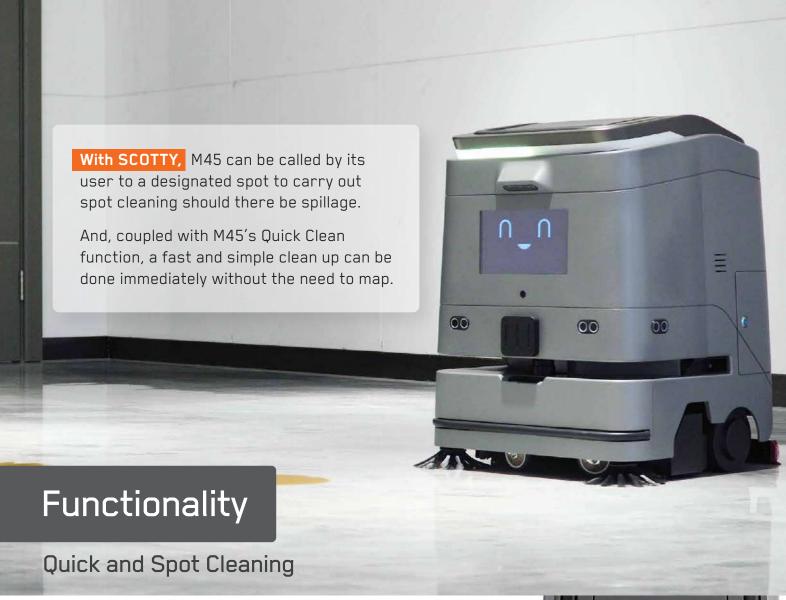

**METABOTS** 

M45 can adapt to map changes by scanning and identifying potential obstacles introduced.

A new cleaning task will be generated based on the new environment.

No entire remapping is necessary, thus making the job more efficient.